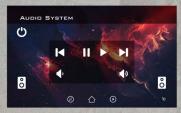

ان ایرانی می باشد، طراحی گردیده است. سیستم هوشمند راس با صفحه نمایش ۷ اینچی قابل نصب به صورت روکار یا توکار همراه با اپلیکیشن تحت وب به منظور کنترل سیستم روشنایی، خطوط برق، فن کویل، پرده برقی و سیستم صوتی در انواع ساختمان های مسکونی و اداری، سونیت و اتاق هتل ها، سالن های کنفر انس، لابی و پذیرش ساختمان ها؛ انتخابی مناسب برای علاقمندان و متخصصان هوشمند سازی می باشد.



# سیستم اتوماسیون یکپارچه ROSS



#### روشنایی

- خاموش و روشن نمودن ۸ سرخط روشنایی
- امکان ذخیره حالت روشنایی دلخواه



### وسايل الكتريكي

- خاموش و روشن نمودن ۴ مصرف کننده برقی



#### پرده برقی

- ۔ کنترل ۲ دستگاہ پر دہ برقی یا سایبان برقہ
- عملکرد به صورت باز/ بسته/ توقف





## سرمایش/گرمایش

- کنترل ۲ دستگاه فن کویل
  - تعیین حالت سرما / گرما
    - تعيين دماي دلخواه
- تعیین عملکرد خودکار یا دستی
  - تعیین دستی سرعت فن



#### سيستم صوتي

- كنترل ٢ لاين بلندگو اكتيو
  - AUX-USB elecy



## سناريو

- ورود به محل
- تماشا فيلم
- استقبال از مهمان
  - خروج از محل

# صفحه نمایش لمسی "۷



قاب خاکستری شیشه ای



قاب طلایی شیشه ای



قاب سفید شیشه ای



قاب کروم شیشه ای



قاب مشگی شیشه ای