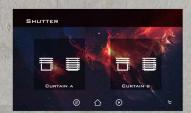

#### پرده برقی

- ۔ کنترل ۲ دستگاہ پر دہ برقی یا سایبان برقہ
- عملکرد به صورت باز/ بسته/ توقف