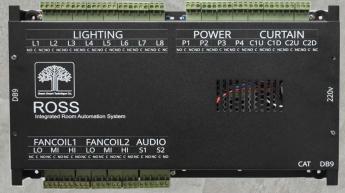

#### روشنایی

- خاموش و روشن نمودن ۸ سرخط روشنایی
- امکان ذخیره حالت روشنایی دلخواه

### وسايل الكتريكي

- خاموش و روشن نمودن ۴ مصرف کننده برقی

#### پرده برقی

- ۔ کنترل ۲ دستگاہ پر دہ برقی یا سایبان برقہ
- عملکرد به صورت باز/ بسته/ توقف

## سرمایش/گرمایش

- کنترل ۲ دستگاه فن کویل
  - تعیین حالت سرما / گرما
    - تعيين دماي دلخواه
- تعیین عملکرد خودکار یا دستی
  - تعیین دستی سرعت فن

#### سيستم صوتي

- كنترل ٢ لاين بلندگو اكتيو
  - AUX-USB elecy