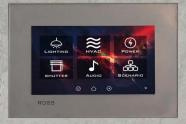

# سیستم اتوماسیون یکپارچه ROSS

#### روشنایی

- خاموش و روشن نمودن ۸ سرخط روشنایی
- امکان ذخیره حالت روشنایی دلخواه

### وسايل الكتريكي

- خاموش و روشن نمودن ۴ مصرف کننده برقی

#### پرده برقی

- ۔ کنترل ۲ دستگاہ پر دہ برقی یا سایبان برقہ
- عملکرد به صورت باز/ بسته/ توقف

## سرمایش/گرمایش

- کنترل ۲ دستگاه فن کویل
  - تعیین حالت سرما / گرما
    - تعيين دماي دلخواه
- تعیین عملکرد خودکار یا دستی
  - تعیین دستی سرعت فن

#### سيستم صوتي

- كنترل ٢ لاين بلندگو اكتيو
  - AUX-USB elecy

## سناريو

- ورود به محل
- تماشا فيلم
- استقبال از مهمان
  - خروج از محل