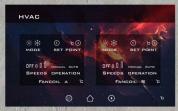

## سرمایش/گرمایش

- کنترل ۲ دستگاه فن کویل
  - تعیین حالت سرما / گرما
    - تعيين دماي دلخواه
- تعیین عملکرد خودکار یا دستی
  - تعیین دستی سرعت فن