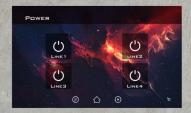

نسل جدید سیستم هوشمند راس با ظاهری متفاوت و عملکردی پیشرفته توسط بخش مهندسی این شرکت طراحی و تولید شده است. این سیستم مطابق با نیاز کاربران و انواع سبک های دکور اسیون داخلی روز دنیا که مورد توجه معماران و طراحان ایرانی می باشد، طراحی گردیده است. سیستم هوشمند راس با صفحه نمایش ۷ اینچی قابل نصب به صورت روکار یا توکار همراه با اپلیکیشن تحت وب به منظور کنترل سیستم روشنایی، خطوط برق، فن کویل، پرده برقی و سیستم صوتی در انواع ساختمان های مسکونی و اداری، سونیت و اتاق هتل ها، سالن های کنفر انس، لابی و پذیرش ساختمان ها؛ انتخابی مناسب برای علاقمندان و متخصصان هوشمند سازی می باشد.



# سیستم اتوماسیون یکپارچه ROSS



#### روشنایی

- خاموش و روشن نمودن ۸ سرخط روشنایی
- امکان ذخیره حالت روشنایی دلخواه



### وسايل الكتريكي

- خاموش و روشن نمودن ۴ مصرف کننده برقی



#### پرده برقی

- ۔ کنترل ۲ دستگاہ پر دہ برقی یا سایبان برقہ
- عملکرد به صورت باز/ بسته/ توقف





## سرمایش/گرمایش

- کنترل ۲ دستگاه فن کویل
  - تعیین حالت سرما / گرما
    - تعيين دماي دلخواه
- تعیین عملکرد خودکار یا دستی
  - تعیین دستی سرعت فن



#### سيستم صوتي

- كنترل ٢ لاين بلندگو اكتيو
  - AUX-USB elecy



## سناريو

- ورود به محل
- تماشا فيلم
- استقبال از مهمان
  - خروج از محل

# صفحه نمایش لمسی "۷



قاب خاکستری شیشه ای



قاب طلایی شیشه ای



قاب سفید شیشه ای



قاب کروم شیشه ای



قاب مشگی شیشه ای