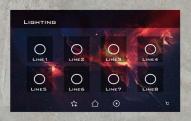

#### روشنایی

- خاموش و روشن نمودن ۸ سرخط روشنایی
- امکان ذخیره حالت روشنایی دلخواه