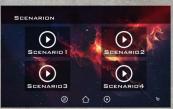

ش ۷ اینچی قابل نصب به صورت روکار یا توکار همراه با اپلیکیشن تحت وب به منظور کنترل سیستم روشنایی، خطوط برق، فن کویل، پرده برقی و سیستم صوتی در انواع ساختمان های مسکونی و اداری، سونیت و اتاق هتل ها، سالن های کنفر انس، لابی و پذیرش ساختمان ها؛ انتخابی مناسب برای علاقمندان و متخصصان هوشمند سازی می باشد.



# سیستم اتوماسیون یکپارچه ROSS



#### روشنایی

- خاموش و روشن نمودن ۸ سرخط روشنایی
- امکان ذخیره حالت روشنایی دلخواه



### وسايل الكتريكي

- خاموش و روشن نمودن ۴ مصرف کننده برقی



#### پرده برقی

- ۔ کنترل ۲ دستگاہ پر دہ برقی یا سایبان برقہ
- عملکرد به صورت باز/ بسته/ توقف





## سرمایش/گرمایش

- کنترل ۲ دستگاه فن کویل
  - تعیین حالت سرما / گرما
    - تعيين دماي دلخواه
- تعیین عملکرد خودکار یا دستی
  - تعیین دستی سرعت فن



#### سيستم صوتي

- كنترل ٢ لاين بلندگو اكتيو
  - AUX-USB elecy



## سناريو

- ورود به محل
- تماشا فيلم
- استقبال از مهمان
  - خروج از محل

# صفحه نمایش لمسی "۷



قاب خاکستری شیشه ای



قاب طلایی شیشه ای



قاب سفید شیشه ای



قاب کروم شیشه ای



قاب مشگی شیشه ای