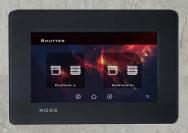

#### پرده برقی

- ۔ کنترل ۲ دستگاہ پر دہ برقی یا سایبان برقہ
- عملکرد به صورت باز/ بسته/ توقف