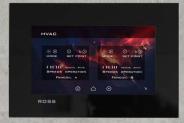

## سرمایش/گرمایش

- کنترل ۲ دستگاه فن کویل
  - تعیین حالت سرما / گرما
    - تعيين دماي دلخواه
- تعیین عملکرد خودکار یا دستی
  - تعیین دستی سرعت فن