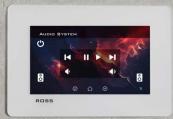

انواع ساختمان های مسکونی و اداری، سونیت و اتاق هتل ها، سالن های کنفر انس، لابی و پذیرش ساختمان ها؛ انتخابی مناسب برای علاقمندان و متخصصان هوشمند سازی می باشد.



# سیستم اتوماسیون یکپارچه ROSS



#### روشنایی

- خاموش و روشن نمودن ۸ سرخط روشنایی
- امکان ذخیره حالت روشنایی دلخواه



### وسايل الكتريكي

- خاموش و روشن نمودن ۴ مصرف کننده برقی



#### پرده برقی

- ۔ کنترل ۲ دستگاہ پر دہ برقی یا سایبان برقہ
- عملکرد به صورت باز/ بسته/ توقف





## سرمایش/گرمایش

- کنترل ۲ دستگاه فن کویل
  - تعیین حالت سرما / گرما
    - تعيين دماي دلخواه
- تعیین عملکرد خودکار یا دستی
  - تعیین دستی سرعت فن



#### سيستم صوتي

- كنترل ٢ لاين بلندگو اكتيو
  - AUX-USB elecy



## سناريو

- ورود به محل
- تماشا فيلم
- استقبال از مهمان
  - خروج از محل

# صفحه نمایش لمسی "۷



قاب خاکستری شیشه ای



قاب طلایی شیشه ای



قاب سفید شیشه ای



قاب کروم شیشه ای



قاب مشگی شیشه ای