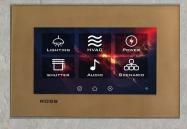

#### روشنایی

- خاموش و روشن نمودن ۸ سرخط روشنایی
- امکان ذخیره حالت روشنایی دلخواه

### وسايل الكتريكي

- خاموش و روشن نمودن ۴ مصرف کننده برقی

#### پرده برقی

- ۔ کنترل ۲ دستگاہ پر دہ برقی یا سایبان برقہ
- عملکرد به صورت باز/ بسته/ توقف

## سرمایش/گرمایش

- کنترل ۲ دستگاه فن کویل
  - تعیین حالت سرما / گرما
    - تعيين دماي دلخواه
- تعیین عملکرد خودکار یا دستی
  - تعیین دستی سرعت فن

#### سيستم صوتي

- كنترل ٢ لاين بلندگو اكتيو
  - AUX-USB elecy

## سناريو

- ورود به محل
- تماشا فيلم
- استقبال از مهمان
  - خروج از محل